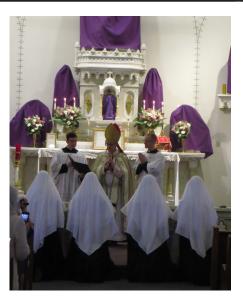

On March 25, Feast of the Annunciation, four of our postulants were received into the Congregation as novice Sisters. Anna Bohman (Russia, OH) is now known as Sr. Margaret Mary; Louisa Fischer (Akron, OH) is now known as Sr. Stephanie Marie; Anna Davis (Honey Creek, IA) is now known as Sr. Evangeline Marie; and Natalie Lehnen (St. Cloud, MN) is now known as Sr. Mary Imelda. Also on that day Sr. Maria Raphaelle (Foley, MN) made her Triennial Vows.

## The Feast of the Annunciation March 25, 2021