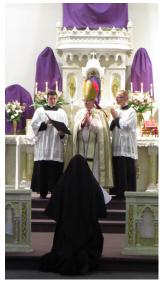

On March 25, Feast of the Annunciation, four of our postulants were received into the Congregation as novice Sisters. Anna Bohman (Russia, OH) is now known as Sr. Margaret Mary; Louisa Fischer (Akron, OH) is now known as Sr. Stephanie Marie; Anna Davis (Honey Creek, IA) is now known as Sr. Evangeline Marie; and Natalie Lehnen (St. Cloud, MN) is now known as Sr. Mary Imelda. Also on that day Sr. Maria Raphaelle (Foley, MN) made her Triennial Vows.

## The Feast of the Annunciation March 25, 2021