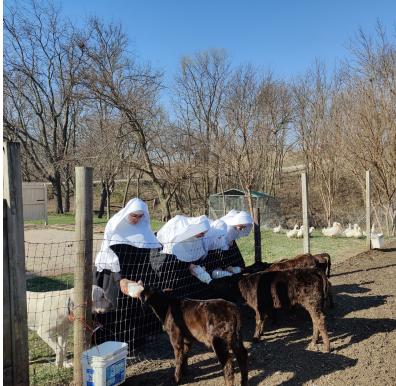

This Spring, four of our cows had calves, so we are busy making cheese and other dairy products from our 20+ gallons of milk each day.

Please keep our Sisters in your prayers.

With our prayers,

The Sisters of the Congregation of the Mother of God