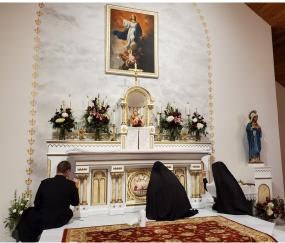

On March 25, Feast of the Annunciation, four of our postulants were received into the Congregation as novice Sisters. Anna Bohman (Russia, OH) is now known as Sr. Margaret Mary; Louisa Fischer (Akron, OH) is now known as Sr. Stephanie Marie; Anna Davis (Honey Creek, IA) is now known as Sr. Evangeline Marie; and Natalie Lehnen (St. Cloud, MN) is now known as Sr. Mary Imelda. Also on that day Sr. Maria Raphaelle (Foley, MN) made her Triennial Vows.

## The Feast of the Annunciation March 25, 2021