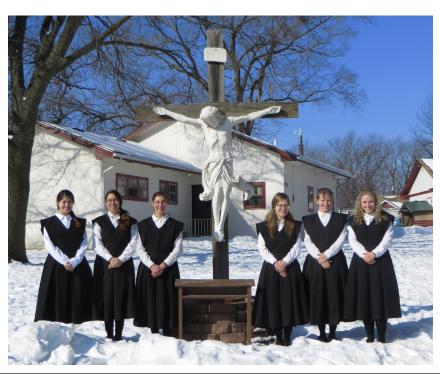

On March 25, Feast of the Annunciation, four of our postulants were received into the Congregation as novice Sisters. Anna Bohman (Russia, OH) is now known as Sr. Margaret Mary; Louisa Fischer (Akron, OH) is now known as Sr. Stephanie Marie; Anna Davis (Honey Creek, IA) is now known as Sr. Evangeline Marie; and Natalie Lehnen (St. Cloud, MN) is now known as Sr. Mary Imelda. Also on that day Sr. Maria Raphaelle (Foley, MN) made her Triennial Vows.