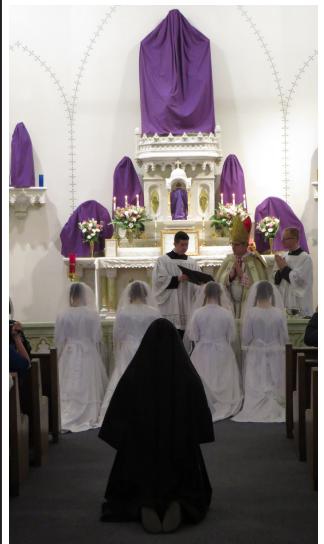

On March 25, Feast of the Annunciation, four of our postulants were received into the Congregation as novice Sisters. Anna Bohman (Russia, OH) is now known as Sr. Margaret Mary; Louisa Fischer (Akron, OH) is now known as Sr. Stephanie Marie; Anna Davis (Honey Creek, IA) is now known as Sr. Evangeline Marie; and Natalie Lehnen (St. Cloud, MN) is now known as Sr. Mary Imelda. Also on that day Sr. Maria Raphaelle (Foley, MN) made her Triennial Vows.

## The Feast of the Annunciation March 25, 2021